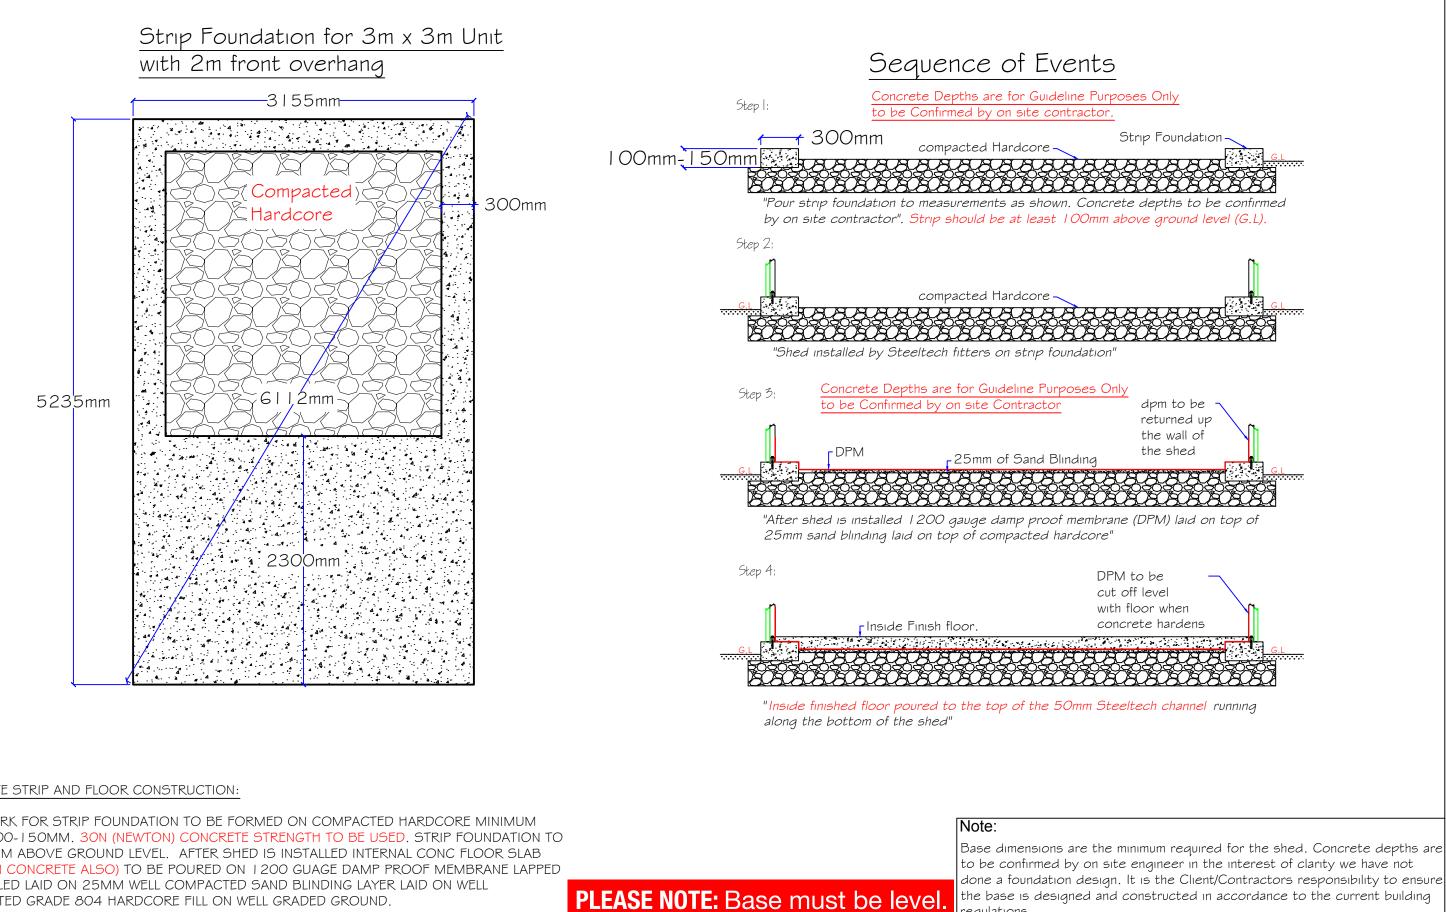

## CONCRETE STRIP AND FLOOR CONSTRUCTION:

FORMWORK FOR STRIP FOUNDATION TO BE FORMED ON COMPACTED HARDCORE MINIMUM DEPTH 100-150MM. 30N (NEWTON) CONCRETE STRENGTH TO BE USED. STRIP FOUNDATION TO BE I OOMM ABOVE GROUND LEVEL. AFTER SHED IS INSTALLED INTERNAL CONC FLOOR SLAB (USE 30N CONCRETE ALSO) TO BE POURED ON 1200 GUAGE DAMP PROOF MEMBRANE LAPPED AND SEALED LAID ON 25MM WELL COMPACTED SAND BLINDING LAYER LAID ON WELL COMPACTED GRADE 804 HARDCORE FILL ON WELL GRADED GROUND.

|    | Note:                                                                                                       |
|----|-------------------------------------------------------------------------------------------------------------|
| ١. | Base dimensions are<br>to be confirmed by o<br>done a foundation de<br>the base is designed<br>regulations. |
|    | COPYRIGHT this drawing is<br>and must not be reproduce                                                      |

| Project Title:-                                    | Client:-                 | Drawn By:-    | Scale:-    |                                                   |
|----------------------------------------------------|--------------------------|---------------|------------|---------------------------------------------------|
| Strip Foundation for 3m x 3m Unit with 2m overhang |                          | Richie Meares |            | COPYRIGHT this drawin                             |
| Drawing Status:-                                   | Drawing Title:-          | Issue Date:-  | 1 Voroion: | and must not be reprod<br>the prior written conse |
| Construction Stage                                 | Concrete base dimensions | 21-05-2019    | 2          |                                                   |